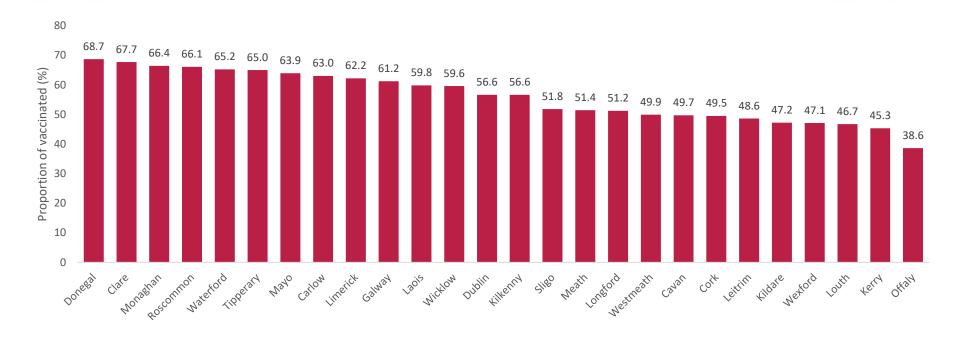

#### Influenza vaccination uptake in those aged 65 years and over, by counties, 2023-2024

Data source: data extract of vaccinations from IIS.

Data source for denominator: HIU 2021 Popul Projection