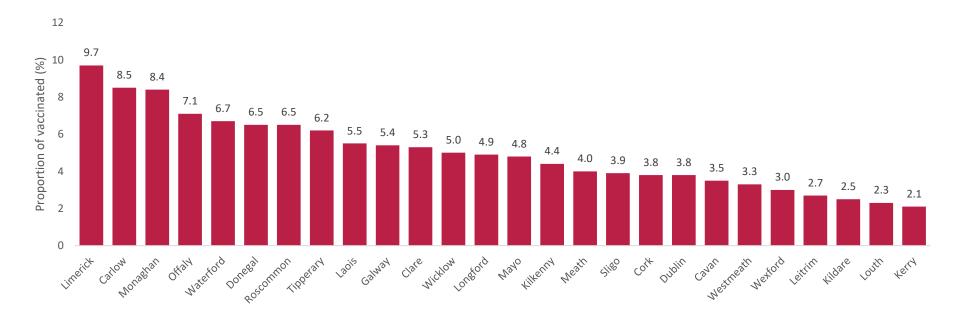

#### Influenza vaccination uptake in children aged 2-12 years, by counties, 2023-2024

Data source: data extract of vaccinations from IIS.

Data source for denominator: HIU 2021 Popul Projection