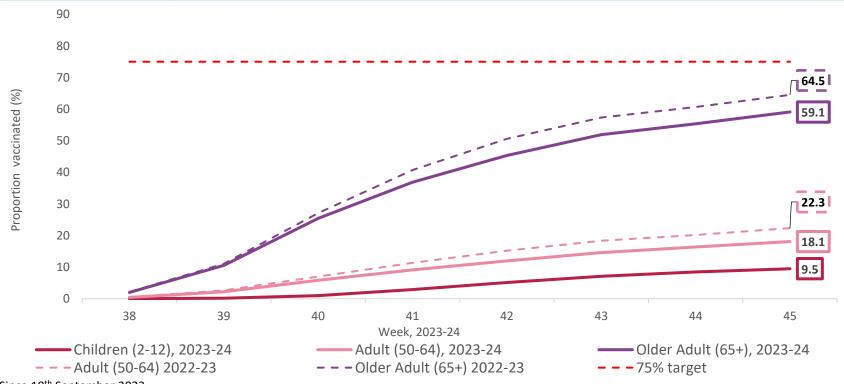

## Influenza vaccination uptake, by age group, 2023\*-2024 season vs same period 2022-2023

\*Since 18th September 2023

Data source: data extract of vaccinations from IIS.

Data source for denominator: HIU 2021 Popul Projection